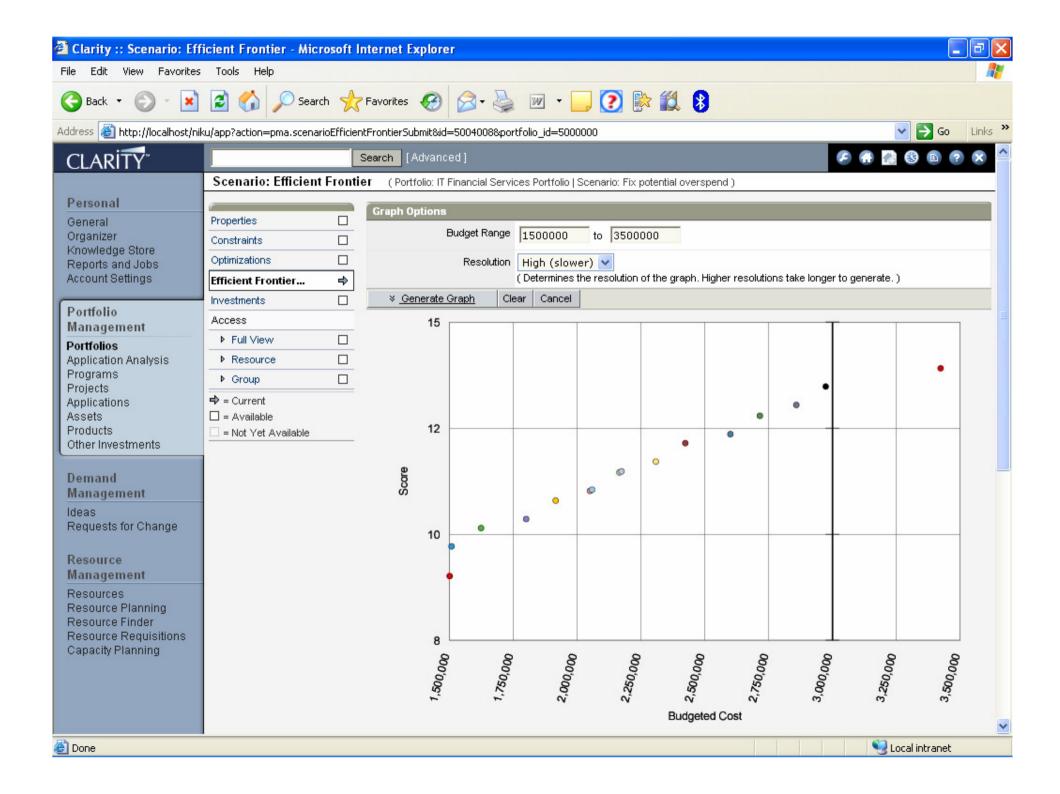

| Back 🔹 🕥 🕤 🔀                 | 😰 🏠 🔎 Search 👷                   | 🕇 Favorites 🤞   | ی - 😒 🧕      | 🎍 🗹 • 🧾                            | 🢽 除       | 🛍 🚯          |           |                      |                       |                      |
|------------------------------|----------------------------------|-----------------|--------------|------------------------------------|-----------|--------------|-----------|----------------------|-----------------------|----------------------|
| ress 🗃 http://localhost/niki | u/app?action=pma.scenarioEfficie | ntFrontierSubmi | t&id=5004008 | &portfolio_id=5000000              |           |              |           |                      | ▼ →                   | Go Lin               |
| esource Finder               |                                  |                 |              |                                    |           |              |           |                      |                       |                      |
| esource Requisitions         |                                  |                 | 8            |                                    |           |              |           |                      |                       |                      |
| apacity i farming            |                                  |                 | 1,500,000    | <sup>1,75</sup> 0,000<br>2,000,000 | 2,250,000 | 2,500,000    | 2,750,000 | <sup>3,000,000</sup> | <sup>3,25</sup> 0,000 | <sup>3,500,000</sup> |
|                              |                                  |                 | 500          | 750                                | 250,      | 500,         | 750,      | 000                  | 250                   | 500,                 |
|                              |                                  |                 | ÷, ,         | r, cv,                             | Ŷ         |              |           | ຕ໌ (                 | ว้                    | er,                  |
|                              |                                  |                 |              |                                    |           | Budgeted Cos | st        |                      |                       |                      |
|                              |                                  |                 |              |                                    |           |              |           |                      |                       |                      |
|                              |                                  | Candidate       | Scenarios    |                                    |           |              |           |                      |                       |                      |
|                              |                                  | 🗸 Compar        | e            |                                    |           |              |           |                      |                       |                      |
|                              |                                  |                 | Score        | Cost                               |           | Benefit      |           | ROI                  | Slope                 | Count                |
|                              |                                  |                 | 9.01         | 1,500,577.0                        | 0 USD     | 3,884,4      | 80.00 USD | 158.87%              |                       |                      |
|                              |                                  |                 | 9.71         | 1,507,960.0                        | 0 USD     | 3,717,2      | 40.00 USD | 146.51%              | 9.50                  | 1                    |
|                              |                                  |                 | 10.15        | 1,623,280.0                        | 00 USD    | 3,856,7      | 20.00 USD | 137.59%              | 0.40                  | 1                    |
|                              |                                  |                 | 10.36        | 1,800,257.0                        | 00 USD    | 4,935,0      | 00.00 USD | 174.13%              | 0.10                  | 1                    |
|                              |                                  |                 | 10.79        | 1,915,577.0                        | 00 USD    | 5,074,4      | 80.00 USD | 164.91%              | 0.40                  | 1                    |
|                              |                                  |                 | 11.02        | 2,050,000.0                        | 0 USD     | 7,435,0      | 00.00 USD | 262.68%              | 0.20                  | 1                    |
|                              |                                  |                 | 11.05        | 2,058,217.0                        | 0 USD     | 5,217,2      | 40.00 USD | 153.48%              | 0.30                  | 1                    |
|                              |                                  |                 | 11.46        | 2,165,320.0                        | 0 USD     | 7,574,4      | 80.00 USD | 249.81%              | 0.40                  | 1                    |
|                              |                                  |                 | 11.48        | 2,173,537.0                        | 0 USD     | 5,356,7      | 20.00 USD | 146.45%              | 0.30                  | 1                    |
|                              |                                  |                 | 11.71        | 2,307,960.0                        | 00 USD    | 7,717,2      | 40.00 USD | 234.37%              | 0.20                  | 1                    |
|                              |                                  |                 | 12.15        | 2,423,280.0                        |           |              | 20.00 USD | 224.22%              | 0.40                  | 1                    |
|                              |                                  |                 | 12.36        | 2,600,257.0                        |           | 8,935,0      | 00.00 USD | 243.62%              | 0.10                  | 1                    |
|                              |                                  |                 | 12.79        | 2,715,577.0                        |           |              | 80.00 USD | 234.16%              | 0.40                  | 1                    |
|                              |                                  |                 | 13.05        | 2,858,217.0                        |           |              | 40.00 USD | 222.48%              | 0.20                  | 1                    |
|                              |                                  |                 | 13.48        | 2,973,537.0                        |           |              | 20.00 USD | 214.67%              | 0.40                  | 1                    |
|                              |                                  |                 | 13.91        | 3,423,537.0                        | 0 USD     | 9,811,7      | 20.00 USD | 186.60%              | 0.10                  | 1.                   |
|                              |                                  | Total Results:  |              |                                    |           |              |           |                      |                       |                      |
|                              |                                  | ✓ Compari       | e            |                                    |           |              |           |                      |                       |                      |