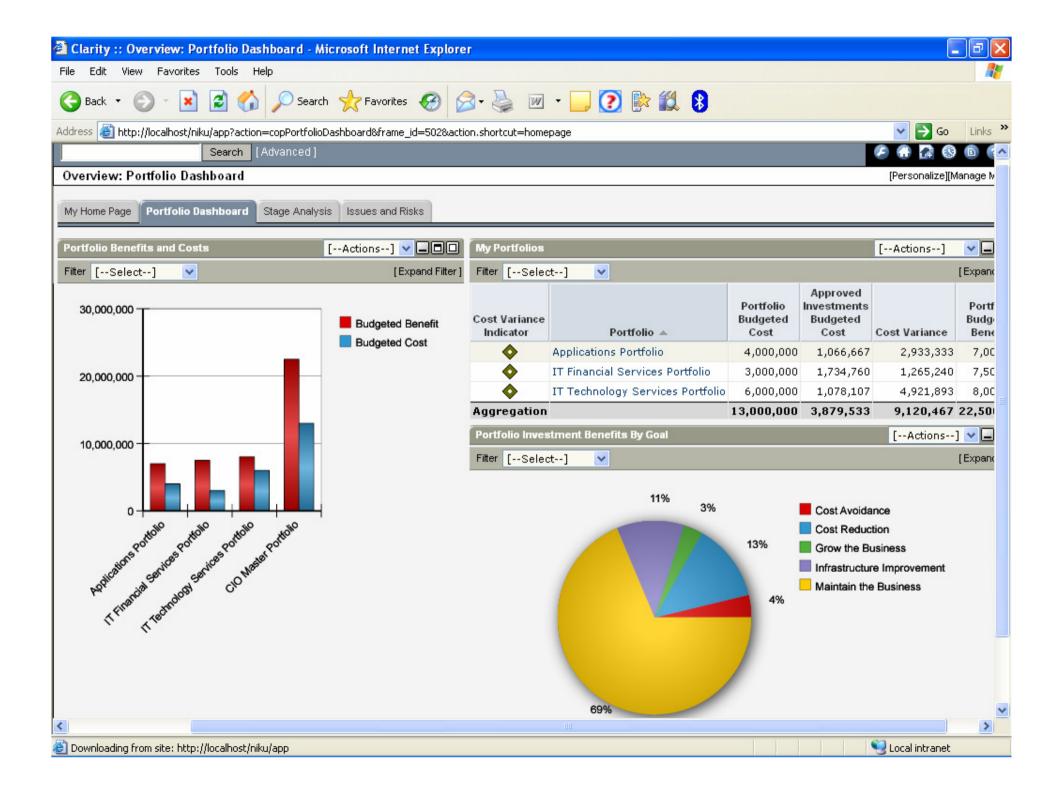

## Portfolio Management with Clarity (demo)

Bob Vanstraelen CA Clarity Consultant

Bob.Vanstraelen@ca.com





| Clarity :: Portfolio Sco     | orecard - Microsoft Internet Explorer   |        |    |                    |              |                        |         |              |                 |
|------------------------------|-----------------------------------------|--------|----|--------------------|--------------|------------------------|---------|--------------|-----------------|
| ile Edit View Favorites      | s Tools Help                            |        |    |                    |              |                        |         |              |                 |
| 3 Back 🔹 🌍 🔹 💌               | 💈 🏠 🔎 Search   🛧 Favorites              | •      | 2- | 🎍 🗹 🛛 🗾            | 2 🕅 🚺        | 8                      |         |              |                 |
| ldress 🙋 http://localh