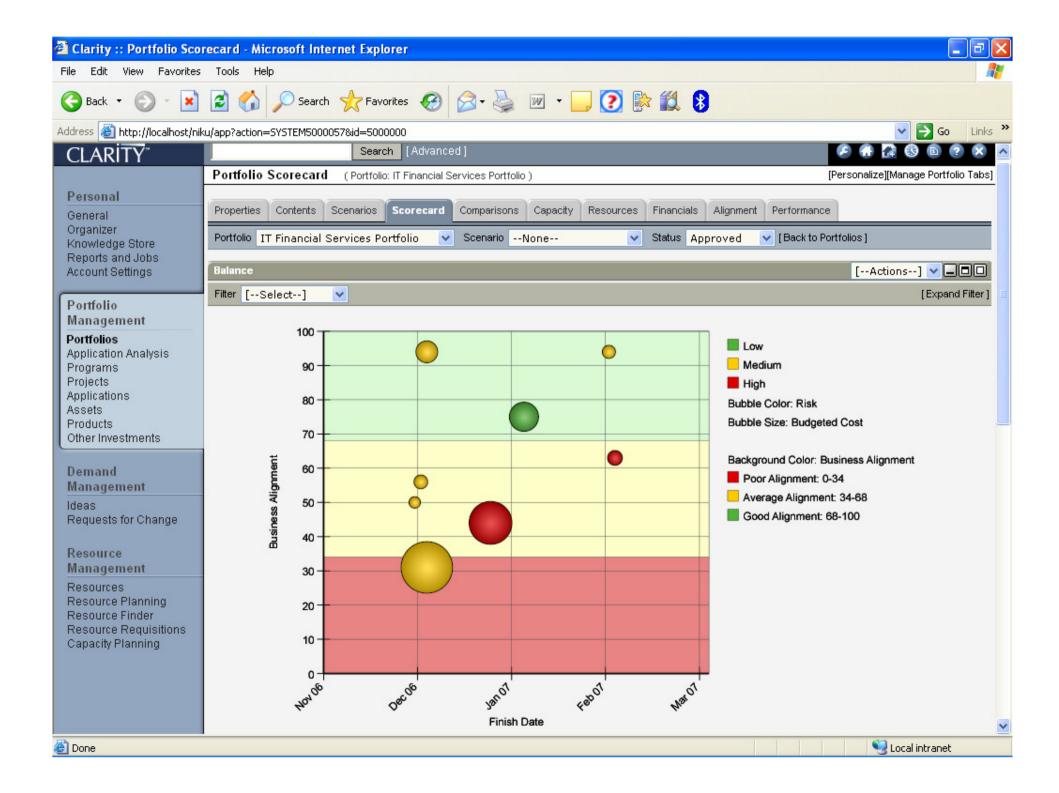

## Portfolio Management with Clarity (demo)

Bob Vanstraelen CA Clarity Consultant

Bob.Vanstraelen@ca.com





| Clarity :: Portfolio Sco     | orecard - Microsoft Internet Explorer   |        |    |                    |              |                        |         |              |                 |
|------------------------------|-----------------------------------------|--------|----|--------------------|--------------|------------------------|---------|--------------|-----------------|
| ile Edit View Favorites      | s Tools Help                            |        |    |                    |              |                        |         |              |                 |
| 3 Back 🔹 🌍 🔹 💌               | 💈 🏠 🔎 Search   🛧 Favorites              | •      | 2- | 🎍 🗹 🛛 🗾            | 2 🕅 🚺        | 8                      |         |              |                 |
| ldress 🙋 http://localhos